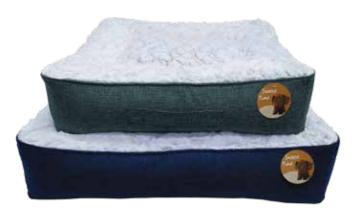

## HomeBlend Pet Cushion

Homeblend Pet Cushions are soft, plush, and utterly comfortable, our pet cushion is designed to give your dog the luxurious rest they deserve. It's not just a cushion; it's a cloud of comfort for your pet!

Made with high-quality furnishing materials, ensuring durability and ease of cleaning all inserts are zippered. We've poured our hearts into creating these cozy comforts, paying attention to every detail to ensure they meet the needs and standards of our beloved pet community.

## Size: Small 61 x 61 x 14cm Medium 76 x 76 x 17cm

## **Product Benefits:**

- -Seamless Integration: The HomeBlend Pet Collection harmoniously blends with your home furnishings, creating a harmonious living space for both you and your pet.
- -Easy Maintenance: Removable inserts simplify cleaning and upkeep, saving you time and effort while keeping your pet's space fresh and hygienic.
- -Washing: Machine wash seperatley in cold water on gentle cycle, Tumble dry on gentle cycle with low heat.
- -Unparalleled Comfort: Crafted with your pet's well-being in mind, the soft and supportive collection provides a cozy sanctuary for relaxation, making the perfect spot for your furry friend to unwind.