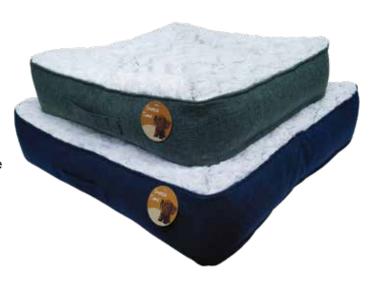

## HomeBlend Pet Cushion

Homeblend Pet Cushions are soft, plush, and utterly comfortable, our pet cushion is designed to give your dog the luxurious rest they deserve. It's not just a cushion; it's a cloud of comfort for your pet!

Made with high-quality furnishing materials, ensuring durability and ease of cleaning all inserts are zippered. We've poured our hearts into creating these cozy comforts, paying attention to every detail to ensure they meet the needs and standards of our beloved pet community.

## Size: Small 61 x 61 x 14cm Medium 76 x 76 x 17cm

## **Product Benefits:**

- -Seamless Integration: The HomeBlend Pet Collection harmoniously blends with your home furnishings, creating a harmonious living space for both you and your pet.
- -Easy Maintenance: Removable inserts simplify cleaning and upkeep, saving you time and effort while keeping your pet's space fresh and hygienic.
- -Washing: Machine wash seperatley in cold water on gentle cycle, Tumble dry on gentle cycle with low heat.
- -Unparalleled Comfort: Crafted with your pet's well-being in mind, the soft and supportive collection provides a cozy sanctuary for relaxation, making the perfect spot for your furry friend to unwind.